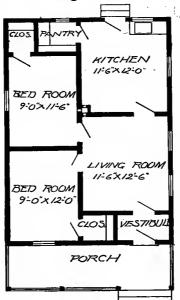

Design No. 2003

First Floor Plan

Second Floor Plan

#### Size: Width, 19 feet 10 inches; length, 38 feet, exclusive of porches

Blue prints consist of basement plan; first and second floor plans; front, two side elevations; wall sections and all necessary interior details. Specifications consist of about twenty pages of typewritten matter.

Full and complete working plans and specifications of this house will be furnished for \$5.00. Cost of this house is from about \$2,550,00 to about \$2,800.00, according to the locality in which it is built.

#### PRICE

of Blue Prints, together with a complete set of typewritten specifications is

ONLY

\$5.00

We mail Plans and Specifications the same day order is received.

tions is

Design No. 2034

First Floor Plan